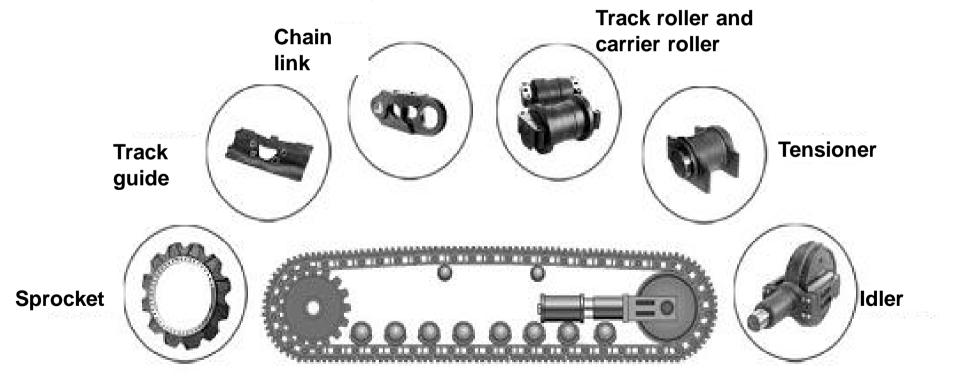

ost vent 19

# Comfortable operating environment

#### **REACHING NEW HEIGHTS**

#### **Operator friendly control levers**

<u>Less resistance</u> so less pressure to stroke the valve.

<u>Operator won't get tired</u> even after a long day of operation

### **New Pedal Design**

Pedal design is more ergonomic -- <u>more comfort</u> allows <u>precise</u> and easy operation

More room on pedals for muddy boots









# Improved work environment with D-Series



Comfortable environment for operator



Safety lock – reduces accidents



to H

Defrosting vent for front window with better circulation



Improved wiper mounting bracket



Storage space



Speaker system improved  $_{21}$ 



**REACHING NEW HEIGHTS** 

# Undercarriage parts from well known manufacturers with proven reliability



### Easy access maintenance points for serviceability REACHING NEW HEIGHTS



Easy to Replace air filter







Impurities drainage valve for fuel tank

# Simple and convenient maintenance

#### **REACHING NEW HEIGHTS**









**Replace A/C filter** 



# Improved appearance

1.4

#### **REACHING NEW HEIGHTS**





**D** series

**C** series

## Schedule: <u>D-Series Currently in</u> Production

**REACHING NEW HEIGHTS** 

§ Changes discussed will improve our product, our reputation and brand recognition

| Model | 2010 |      |      |      | 2011 |      |      |      |     |      |      |
|-------|------|------|------|------|------|------|------|------|-----|------|------|
|       | Sep. | Oct. | Nov. | Dec. | Jan. | Feb. | Mar. | Apr. | Мау | June | July |
| 922LC |      |      |