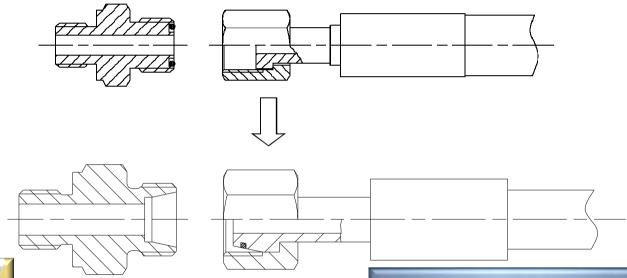

#### Improved reliability: In Hydraulic System

- I Changed from flat face O-ring connectors
- I New 24° cone type connector (with O-ring).
- Ø Improves the seal performance under vibration

- Improved connection especially were Vibration is an issue.
- Fewer leaks

# Hydraulic system: Improved Reliability and Durability REACHING NEW HEIGHTS

# New hose routing and mountings:

We have rerouted hoses and added line connectors so there less rubbing and less wear from vibration

Reduces: Leaks, Parts wear, Downtime