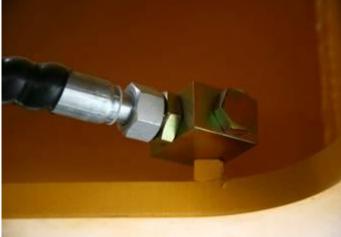

#### Improved reliability: In Hydraulic System

- I Changed from flat face O-ring connectors
- I New 24° cone type connector (with O-ring).
- Ø Improves the seal performance under vibration

- Improved connection especially were Vibration is an issue.
- Fewer leaks