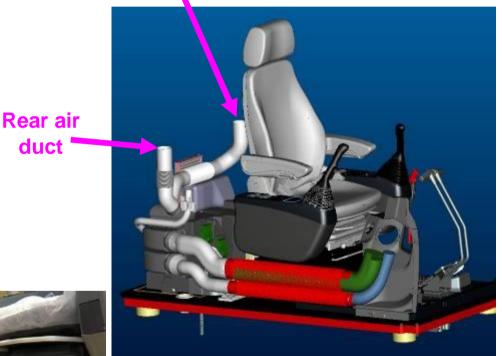

Simple Air Conditioning / Heater operation controller, easy to operate

duct

Rear air duct

for feet

Larger diameter air ducts handle more air volume for better circulation Faster cooling Less wind noise Air outlet Even flow of air Window defrost vent 19