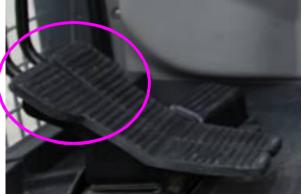

### **New Pedal Design**

Pedal design is more ergonomic -- <u>more comfort</u> allows <u>precise</u> and easy operation

More room on pedals for muddy boots