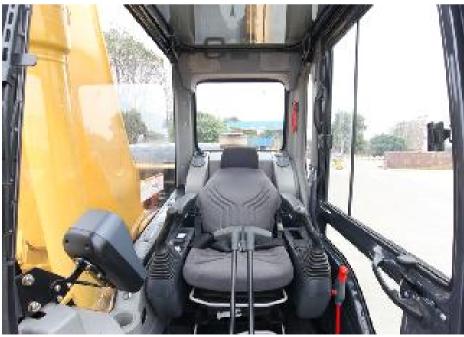

# Improved work environment with D-Series

Comfortable environment for operator

Safety lock – reduces accidents

to H

Defrosting vent for front window with better circulation

Improved wiper mounting bracket

Storage space

Speaker system improved  $_{21}$ 

**REACHING NEW HEIGHTS** 