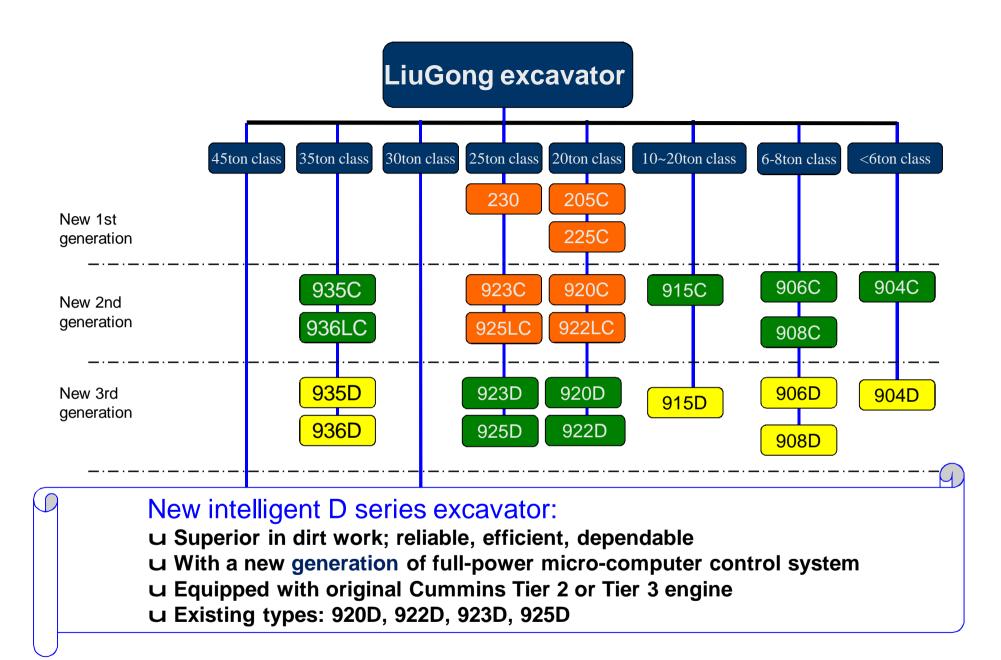

# Main features of LiuGong's D - Series excavator

**REACHING NEW HEIGHTS** 

Changes in the new D-Series make our units:

# Proven Design Components