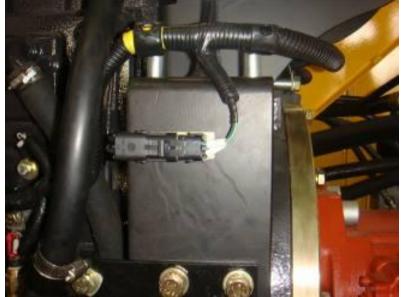

# Electrical system: Improved reliability and durability REACHING NEW HEIGHTS

#### Improved the layout of the electrical components:

# Improved the routing and mounting of electrical lines:

- Improved layout <u>will decrease the</u> wear caused by vibration and <u>friction</u>
- Changed to a multi-point ground system
  - reduces electrical shorts
  - easier to trace shorts
  - fewer service issues

centralized grounding wire changed to multiplepoint grounding wires