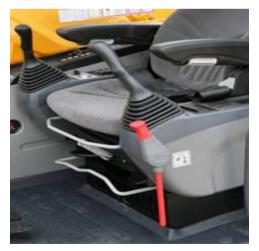

#### **Operator friendly control levers**

<u>Less resistance</u> so less pressure to stroke the valve.

<u>Operator won't get tired</u> even after a long day of operation

### **New Pedal Design**

Pedal design is more ergonomic -- <u>more comfort</u> allows <u>precise</u> and easy operation

More room on pedals for muddy boots