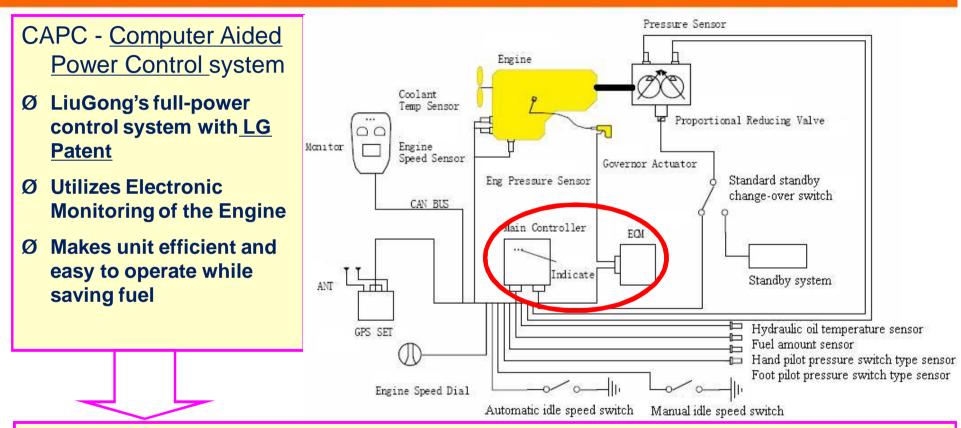

# D – Series utilizes a new <u>Computer</u> Aided Power Control system REACHING NEW HEIGHTS

- CAPC constantly <u>monitors engine RPM's & Pump Pressure</u> to match speed and power with ground conditions
- CAPC <u>improves the load sensing capability</u> of our excavators to make them easier to operate and more productive
- CAPC gives the operator and <u>extra sense of feel</u>

# **Engine speed control**

the M

#### **REACHING NEW HEIGHTS**

#### CAPC allows multiple settings for the throttle position:

- •Powerful digging mode
- •Economical mode
- •Light mode
- •Precision Working mode
- •Special Application mode

Matches excavator to ground conditions

Emergency mode function allows an operator to keep working even if the controller goes down.

Basically, allows the operator to revert back to the old 225C

### **Power Boost Function**

Button or right joystick

8 second boost

Allows operator to maintain productivity in changing conditions

### **Auto Idle Function**

- More economical
- Saves Fuel
- Quieter
- Adds to engine life

# **Overheating Protection :** For working in hot climates and confined areas

CAPC will automatically reduce engine RPM

Overheating protection protects the owners investment

Can save a lot of money