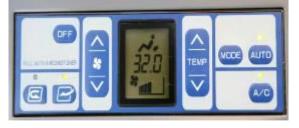

#### Simple to operate and easy to read and check status

#### Screen is easy and clear to read

| 一花湖北山         | 100000       |
|---------------|--------------|
| 一直流游戏         | 100          |
| THE REPORT OF | TICOU SCHARE |
| AT IN THE R   |              |
|               |              |

#### Simple to check all status screens

#### Displays Maintenance Information. If user friendly then people will use it.