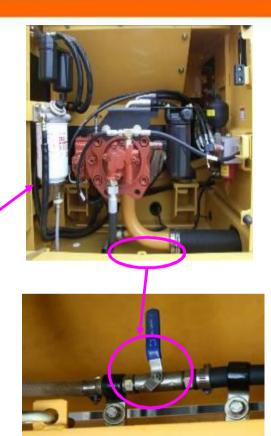

#### Improved reliability: In Hydraulic System

- I Changed from flat face O-ring connectors
- I New 24° cone type connector (with O-ring).
- Ø Improves the seal performance under vibration

- Improved connection especially were Vibration is an issue.
- Fewer leaks

# Hydraulic system: Improved Reliability and Durability REACHING NEW HEIGHTS

# New hose routing and mountings:

We have rerouted hoses and added line connectors so there less rubbing and less wear from vibration

Reduces: Leaks, Parts wear, Downtime