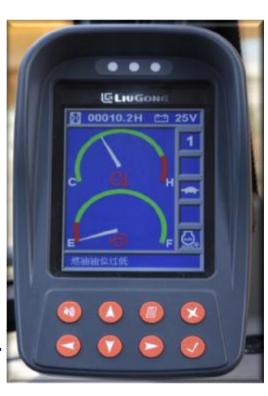

#### Simple to operate and easy to read and check status

#### Screen is easy and clear to read

| 一花湖北山         | 100000       |
|---------------|--------------|
| 一直流游戏         | 100          |
| THE REPORT OF | TICOU SCHARE |
| AT IN THE R   |              |
|               |              |

#### Simple to check all status screens

#### Displays Maintenance Information. If user friendly then people will use it.