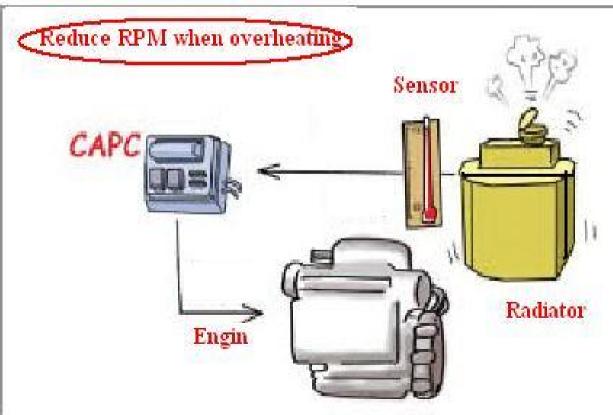

# **Overheating Protection :** For working in hot climates and confined areas

CAPC will automatically reduce engine RPM

Overheating protection protects the owners investment

Can save a lot of money