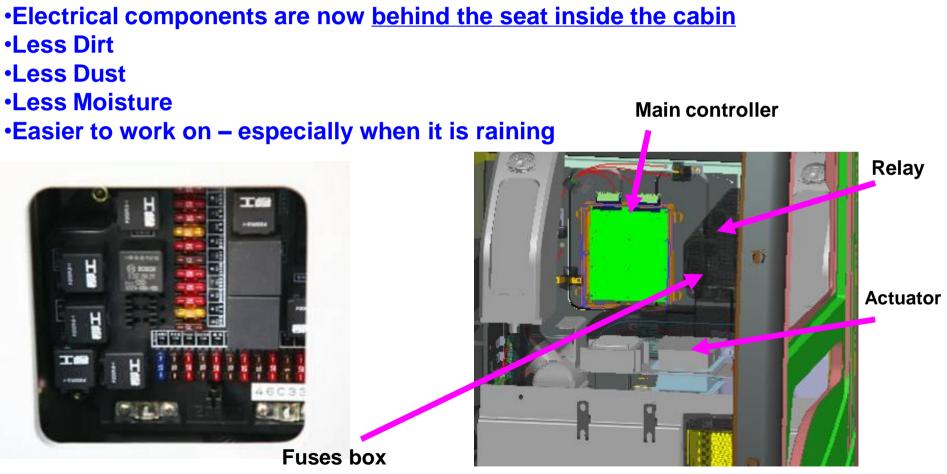

# Electrical system: Improved reliability and durability REACHING NEW HEIGHTS

#### Improved the layout of the electrical components:

# Improved the routing and mounting of electrical lines:

- Improved layout <u>will decrease the</u> wear caused by vibration and <u>friction</u>
- Changed to a multi-point ground system
  - reduces electrical shorts
  - easier to trace shorts
  - fewer service issues

centralized grounding wire changed to multiplepoint grounding wires