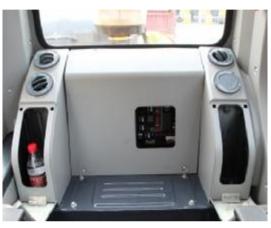

#### Auto sensing A/C

- Ø Large Capacity (5000kcal(SAE) A/C puts out a large volume of cool air
- Ø New air duct arrangement improves air flow
- Ø Offers internal recirculation mode and external fresh air supply mode (filtered)
- Ø Operators have better control of their environment year round

Simple Air Conditioning / Heater operation controller, easy to operate

duct

Rear air duct

for feet

Larger diameter air ducts handle more air volume for better circulation Faster cooling Less wind noise Air outlet Even flow of air Window defrost vent 19