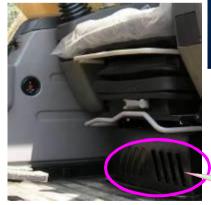

Simple Air Conditioning / Heater operation controller, easy to operate

duct

Rear air duct

for feet

Larger diameter air ducts handle more air volume for better circulation Faster cooling Less wind noise Air outlet Even flow of air Window defrost vent 19