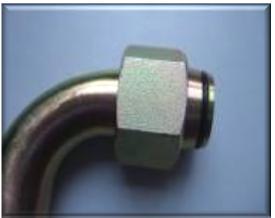

#### Improved reliability: In Hydraulic System

- I Changed from flat face O-ring connectors
- I New 24° cone type connector (with O-ring).
- Ø Improves the seal performance under vibration

- Improved connection especially were Vibration is an issue.
- Fewer leaks