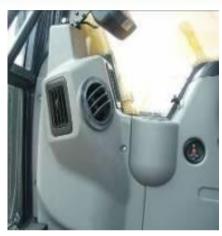

#### Auto sensing A/C

- Ø Large Capacity (5000kcal(SAE) A/C puts out a large volume of cool air
- Ø New air duct arrangement improves air flow
- Ø Offers internal recirculation mode and external fresh air supply mode (filtered)
- Ø Operators have better control of their environment year round

Simple Air Conditioning / Heater operation controller, easy to operate

duct

Rear air duct

for feet

Larger diameter air ducts handle more air volume for better circulation Faster cooling Less wind noise Air outlet Even flow of air Window defrost vent 19