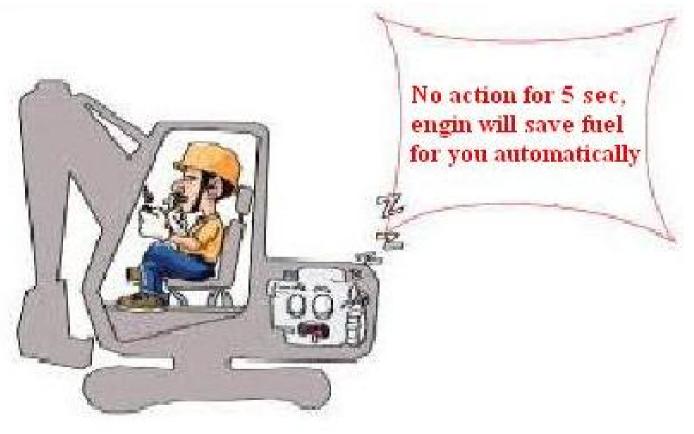

### **Auto Idle Function**

- More economical
- Saves Fuel
- Quieter
- Adds to engine life