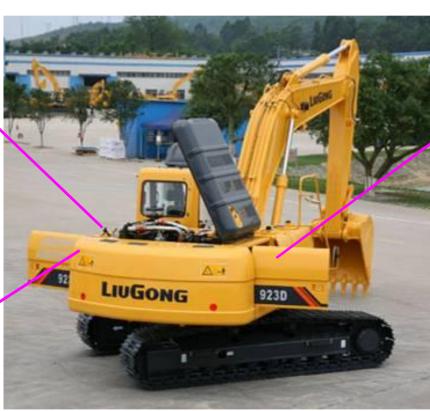

#### Improved reliability: In Hydraulic System

- I Changed from flat face O-ring connectors
- I New 24° cone type connector (with O-ring).
- Ø Improves the seal performance under vibration

- Improved connection especially were Vibration is an issue.
- Fewer leaks

# Hydraulic system: Improved Reliability and Durability REACHING NEW HEIGHTS

# New hose routing and mountings:

We have rerouted hoses and added line connectors so there less rubbing and less wear from vibration

Reduces: Leaks, Parts wear, Downtime