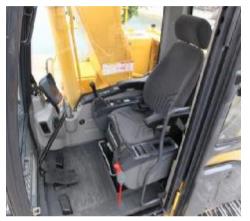

#### **Spacious cab:**

- Ø 1008mm (39.7") wide, one of the most spacious cabs in this industry
- Ø Meets all ISO standards for cabins
- Ø Incorporates our safety interlock system which locks down hydraulics for safety

# Comfortable operating environment